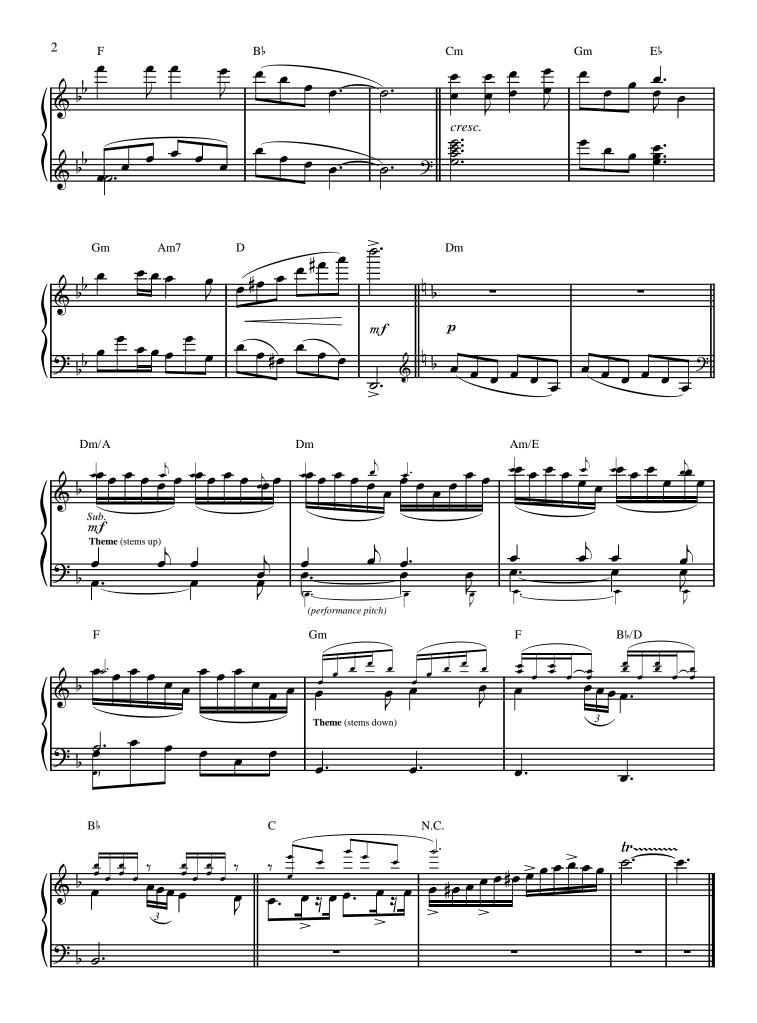

From: "Tim Burton's Corpse Bride"

## The Piano Duet

From Warner Bros. Pictures "Corpse Bride"

by

DANNY ELFMAN

Arranged by MUSICNOTES.COM

for Piano

Published Under License From

Alfred Publishing Co., Inc.

© 2005 Warner-Barham Music, LLC (BMI) All Rights Reserved

## Authorized for use by Derek J. Weagle

NOTICE: Purchasers of this musical file are entitled to use it for their personal enjoyment and musical fulfillment. However, any duplication, adaptation, arranging and/or transmission of this copyrighted music requires the written consent of the copyright owner(s) and of Alfred Publishing Co., Inc. Unauthorized uses are infringements of the copyright laws of the United States and other countries and may subject the user to civil and/or criminal penalties.

## From Warner Bros. Pictures' CORPSE BRIDE

## THE PIANO DUET (condensed for solo piano\*)

Music by DANNY ELFMAN

\*This version includes all notes as played in the duet (reduced pitches), though a solo performance will require omission or octave substitution.