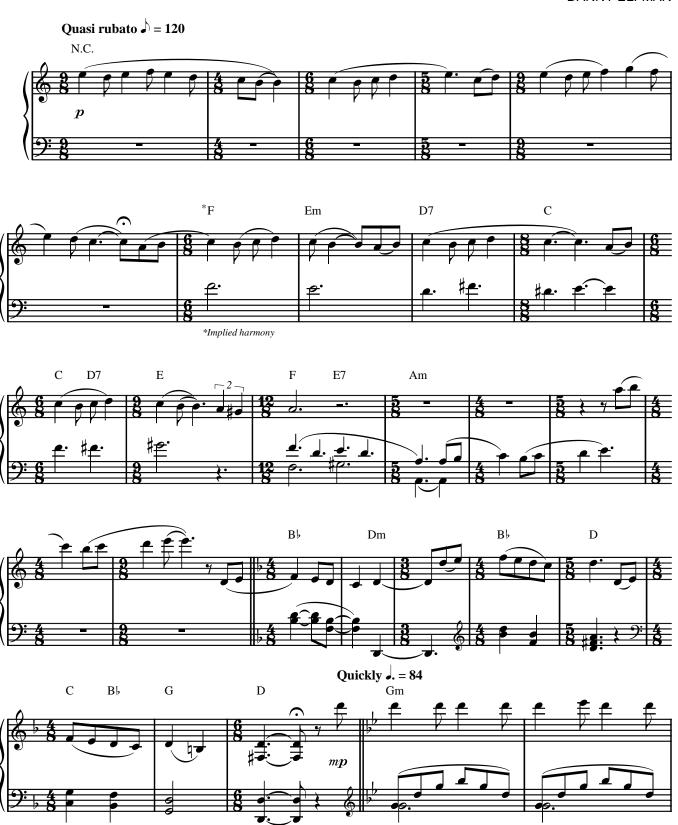

From: "Tim Burton's Corpse Bride"

## The Piano Duet

From Warner Bros. Pictures "Corpse Bride"

by

DANNY ELFMAN

Arranged by MUSICNOTES.COM

for Piano

Published Under License From

Alfred Publishing Co., Inc.

© 2005 Warner-Barham Music, LLC (BMI) All Rights Reserved

## Authorized for use by Derek J. Weagle

NOTICE: Purchasers of this musical file are entitled to use it for their personal enjoyment and musical fulfillment. However, any duplication, adaptation, arranging and/or transmission of this copyrighted music requires the written consent of the copyright owner(s) and of Alfred Publishing Co., Inc. Unauthorized uses are infringements of the copyright laws of the United States and other countries and may subject the user to civil and/or criminal penalties.

## From Warner Bros. Pictures' CORPSE BRIDE

## THE PIANO DUET (condensed for solo piano\*)

Music by DANNY ELFMAN

\*This version includes all notes as played in the duet (reduced pitches), though a solo performance will require omission or octave substitution.